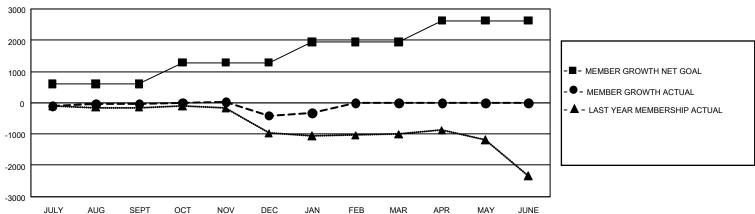

## GMT Constitutional Area 1, Group B

**GMT**: OPEN

REPORT DOES NOT INCLUDE CLUBS IN UNDISTRICTED AREAS.

| Clubs                 |               |           |               | Members               |                        |                         |                                                    |  |
|-----------------------|---------------|-----------|---------------|-----------------------|------------------------|-------------------------|----------------------------------------------------|--|
| RESULTS FOR 2019-2020 |               |           |               | RESULTS FOR 2019-2020 |                        |                         |                                                    |  |
| QUARTER               | NEW CLUB GOAL | NEW CLUBS | DROPPED CLUBS | QUARTER MEME          | BER GROWTH NET<br>GOAL | MEMBER GROWTH<br>ACTUAL | DROPPED<br>MEMBERS ACTUAL<br>(including transfers) |  |
| JULY/AUG/SEPT         | 42            | 0         | 25            | JULY/AUG/SEPT         | 1,821                  | 1,205                   | 1,074                                              |  |
| OCT/NOV/DEC           | 39            | 7         | 15            | OCT/NOV/DEC           | 2,025                  | 1,128                   | 1,391                                              |  |
| JAN/FEB/MAR           | 57            | 2         | 1             | JAN/FEB/MAR           | 1,989                  | 558                     | 428                                                |  |
| APR/MAY/JUNE          | 27            | 0         | 0             | APR/MAY/JUNE          | 2,046                  | 0                       | 0                                                  |  |

## GOALS AND ACTUAL MEMBERS CUMULATIVE

| DROPPED CLUBS: 41              |       | 678 CLUBS OF 1,317 ADDED 1 OR<br>MORE NEW MEMBERS | GENDER DISTRIBUTION  MALE 20,503 (61.10%) |                 |       |
|--------------------------------|-------|---------------------------------------------------|-------------------------------------------|-----------------|-------|
| DROPPED MEMBERS                |       |                                                   | FEMALE                                    | 13,055 (38.90%) |       |
| DECEASED                       | 250   | CLICK HERE FOR CUMULATIVE                         | TOTAL FAMILY UNIT MEMBERS                 |                 | 6,467 |
| CLUB CANCELLED 277 OTHER 2,365 |       | MEMBERSHIP DATA                                   | FAMILY MEMBERS PAYING HALF DUES           |                 | 3,363 |
| TOTAL                          | 2,892 |                                                   |                                           |                 |       |