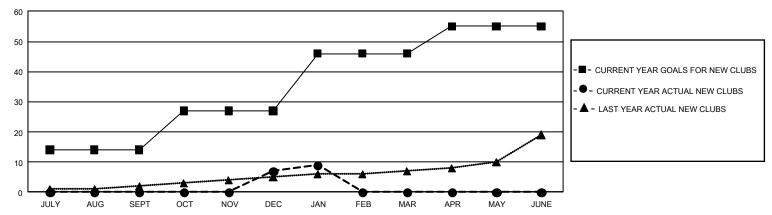

## GMT Constitutional Area 1, Group B

**GMT**: OPEN

REPORT DOES NOT INCLUDE CLUBS IN UNDISTRICTED AREAS.

| Clubs                 |               |           |               | Members               |                        |                         |                                                    |  |
|-----------------------|---------------|-----------|---------------|-----------------------|------------------------|-------------------------|----------------------------------------------------|--|
| RESULTS FOR 2019-2020 |               |           |               | RESULTS FOR 2019-2020 |                        |                         |                                                    |  |
| QUARTER               | NEW CLUB GOAL | NEW CLUBS | DROPPED CLUBS | QUARTER MEME          | BER GROWTH NET<br>GOAL | MEMBER GROWTH<br>ACTUAL | DROPPED<br>MEMBERS ACTUAL<br>(including transfers) |  |
| JULY/AUG/SEPT         | 42            | 0         | 25            | JULY/AUG/SEPT         | 1,821                  | 1,205                   | 1,074                                              |  |
| OCT/NOV/DEC           | 39            | 7         | 15            | OCT/NOV/DEC           | 2,025                  | 1,128                   | 1,391                                              |  |
| JAN/FEB/MAR           | 57            | 2         | 1             | JAN/FEB/MAR           | 1,989                  | 558                     | 428                                                |  |
| APR/MAY/JUNE          | 27            | 0         | 0             | APR/MAY/JUNE          | 2,046                  | 0                       | 0                                                  |  |

## GOALS AND ACTUAL NEW CLUBS CUMULATIVE